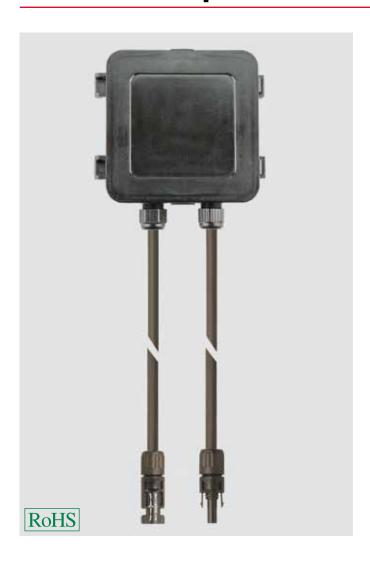

## **Photovoltaic panel box PV-JB**

Suitable for connecting SOLARFLEX®-X PV1-F cables to the core cross-sections 2.5 mm², 4 mm² and 6 mm². With two bypass diodes. Preventing condensation using a bronze air filter. A set of adhesive elements are included for tight and lasting mounting on any solar module.

## **Technical Data**

- Temperature range:  $-40^{\circ}$  C up to  $+125^{\circ}$  C
- Operating power: 9-20 A
  Working voltage: 600 V
  Breakdown Voltage: 1000 V
  Contact resistance: <2 mΩ</li>
- Isulation resistance: >500 mΩ
  Protection classification: IP 67