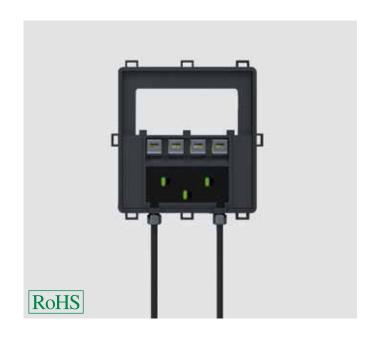

## **Photovoltaic panel box PV-JB**

Suitable for connecting SOLARFLEX®-X PV1-F cables to the core cross-sections 2.5 mm², 4 mm² and 6 mm². With two bypass diodes. Preventing condensation using a bronze air filter. A set of adhesive elements are included for tight and lasting mounting on any solar module.

## Material

- Casing: PC (polycarbonate),
- UV-resistant